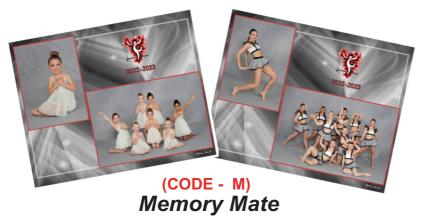

Memory Mate's are 8 x 10 in size, creatively designed with Individual and Dance Group Photo customized with Dance Studio Logo and Year. Stand up Easel included.

CODE-(P) 13 x 19 Dance Poster's

CODE-(G) 8x10 Magazine Covers

### **Group Photo Options** Code

M - Memory Mate

**A** - 1 - 8 x 10 Photo

**E** - 1 - 5 x 7 & 4 W/S Photos

Memory Mate's are 8 x 10 in size, creatively designed with Individual with Dance Studio Logo and Year.

**B** - 2 - 5 x 7 Photos

F - 4 Photo Magnets

**Q** - 1 - 5 x 7 Group Photo Only

and Dance Group Photo customized Stand up Easel included.

**C** - 4 - 3 x 5 Photos

G - 1 - 8 x 10 Magazine Cover

R - 1 - 8 x 10 Group Photo Only